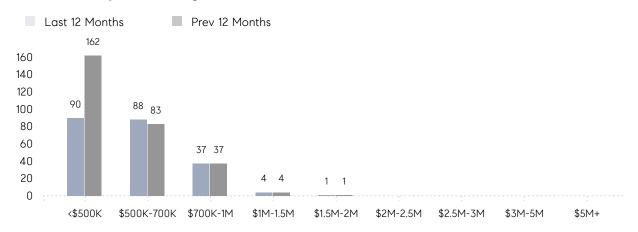

E  | 105%      | 114%      |          |
|                | AVERAGE SOLD PRICE | \$649,200 | \$709,111 | -8%      |
|                | # OF CONTRACTS     | 7         | 10        | -30%     |
|                | NEW LISTINGS       | 1         | 5         | -80%     |
| Condo/Co-op/TH | AVERAGE DOM        | 51        | 29        | 76%      |
|                | % OF ASKING PRICE  | 99%       | 101%      |          |
|                | AVERAGE SOLD PRICE | \$346,000 | \$337,000 | 3%       |
|                | # OF CONTRACTS     | 4         | 6         | -33%     |
|                | NEW LISTINGS       | 7         | 3         | 133%     |
|                |                    |           |           |          |

# Verona

#### DECEMBER 2022

### Monthly Inventory



## Contracts By Price Range



## Listings By Price Range



# COMPASS



Compass makes no representations or warranties, express or implied, with respect to future market conditions or prices of residential product at the time the subject property or any competitive property is complete and ready for occupancy or with respect to any report, study, finding, recommendation or other information provided by Compass herein. Moreover, no warranty, express or implied, is made or should be assumed regarding the accuracy, adequacy, completeness, legality, reliability, merchantability or fitness for a particular purpose of any information, in part or whole, contained herein. All material is presented with the understanding that Compass shall not be deemed to provide legal, accounting or other professional services. This is not