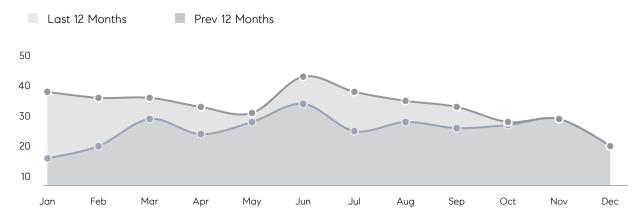

| % OF ASKING PRICE  | 105%      | 114%      |          |
|                | AVERAGE SOLD PRICE | \$649,200 | \$709,111 | -8%      |
|                | # OF CONTRACTS     | 7         | 10        | -30%     |
|                | NEW LISTINGS       | 1         | 5         | -80%     |
| Condo/Co-op/TH | AVERAGE DOM        | 51        | 29        | 76%      |
|                | % OF ASKING PRICE  | 99%       | 101%      |          |
|                | AVERAGE SOLD PRICE | \$346,000 | \$337,000 | 3%       |
|                | # OF CONTRACTS     | 4         | 6         | -33%     |
|                | NEW LISTINGS       | 7         | 3         | 133%     |
|                |                    |           |           |          |

# Verona

#### DECEMBER 2022

### Monthly Inventory



## Contracts By Price Range



## Listings By Price Range



# COMPASS



Compass makes no representations or warranties, express or implied, with respect to future market conditions or prices of residential product at the time the subject property or any competitive property is complete and ready for occupancy or with respect to any report, study, finding, recommendation or other information provided by Compass herein. Moreover, no warranty, express or implied, is made or should be assumed regarding the accuracy, adequacy, completeness, legality, reliability, merchantability or fitness for a particular purpose of any information, in part or whole, contained herein. All material is presented with the understanding that Compass shall not be deemed to provide legal, accounting or other pro