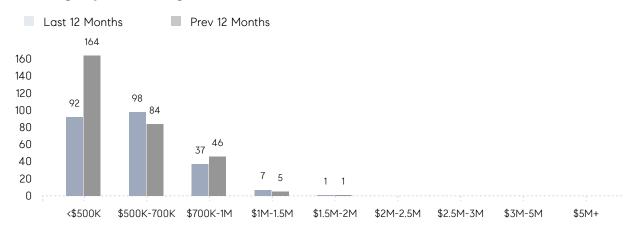

|
|                | AVERAGE SOLD PRICE | \$649,200 | \$709,111 | -8%      |
|                | # OF CONTRACTS     | 7         | 10        | -30%     |
|                | NEW LISTINGS       | 1         | 5         | -80%     |
| Condo/Co-op/TH | AVERAGE DOM        | 51        | 29        | 76%      |
|                | % OF ASKING PRICE  | 99%       | 101%      |          |
|                | AVERAGE SOLD PRICE | \$346,000 | \$337,000 | 3%       |
|                | # OF CONTRACTS     | 4         | 6         | -33%     |
|                | NEW LISTINGS       | 7         | 3         | 133%     |
|                |                    |           |           |          |

# Verona

#### DECEMBER 2022

### Monthly Inventory



## Contracts By Price Range



## Listings By Price Range



# COMPASS



Compass makes no representations or warranties, express or implied, with respect to future market conditions or prices of residential product at the time the subject property or any competitive property is complete and ready for occupancy or with respect to any report, study, finding, recommendation or other information provided by Compass herein. Moreover, no warranty, express or implied, is made or should be assumed regarding the accuracy, adequacy, completeness, legality, reliability, merchantability or fitness for a particular purpose of any information, in part or whole, contained herein. All material is presented with the understanding that Compass shall not be deemed to provide legal, accounting or other professional services. This is not intended to solicit the purch